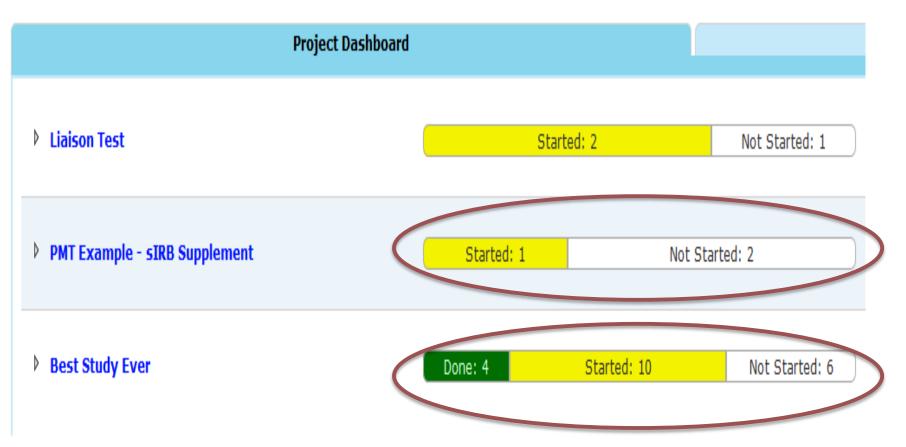

### Project Management Tool (PMT)

- Facilitates multi-site research by providing a tool to document and track the wide variety of study and site level activities necessary for study start-up
  - Provides transparency of site status
  - Provides single place for documentation of key information with customizable reminders when documents must be renewed over the course of a study
- Facilitates sIRB review by tracking completion of reliance agreements or other key documents
- Addresses common challenge of study start-up
- Accessible and generalizable to any institution