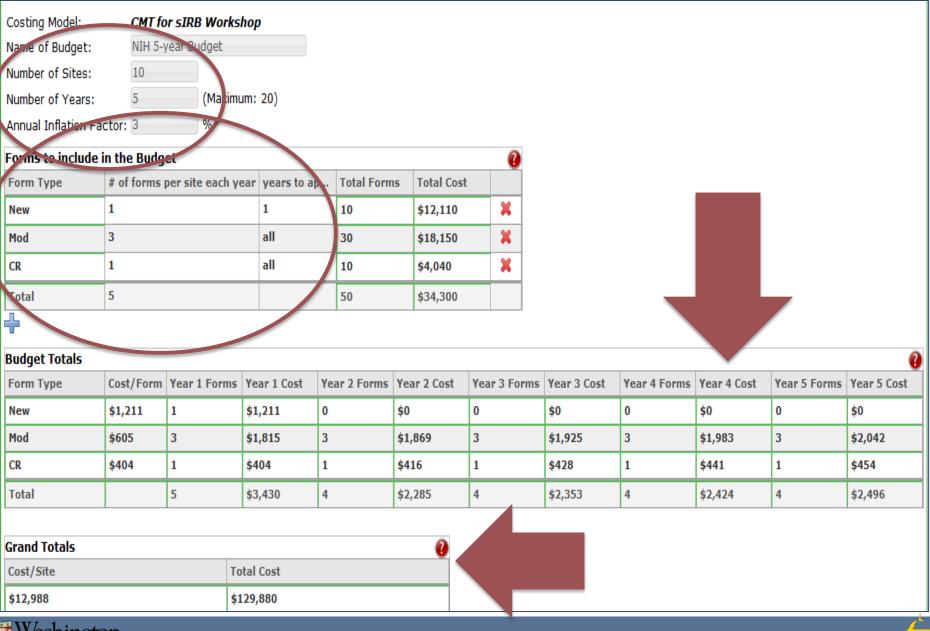

## Costing Model Tool (CMT)

- Facilitates sIRB activities by providing accurate justifiable "at-cost" fee schedules for institutions providing services as a single IRB
- In support of multi-site research, the fee schedule feeds into a grant budget builder that automates generation of budgets for grant applications
- Accessible and generalizable to any institution
- Model for common approach to fees across SMART IRB institutions