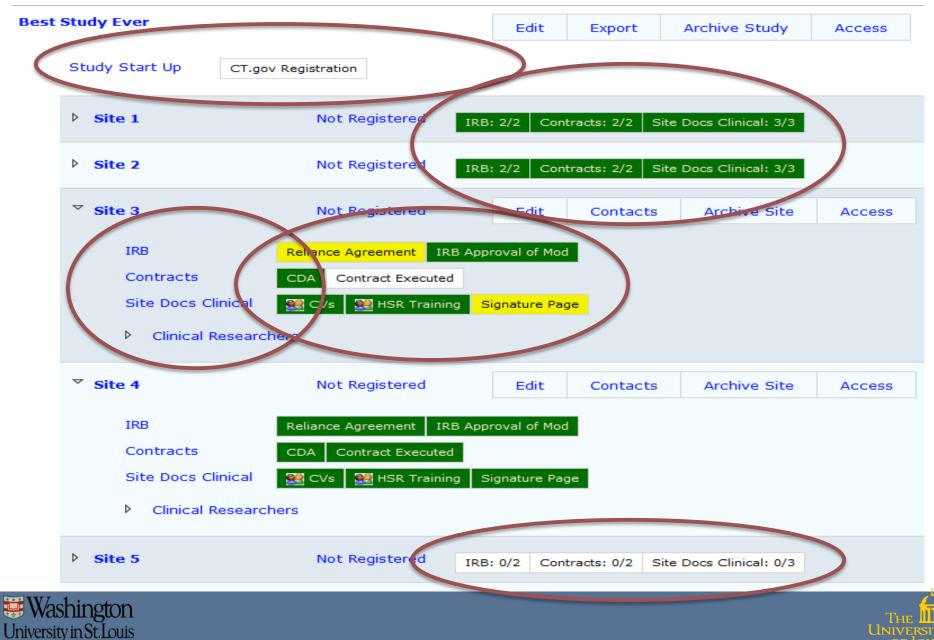

### Project Management Tool (PMT)

- Facilitates multi-site research by providing a tool to document and track the wide variety of study and site level activities necessary for study start-up
  - Provides transparency of site status
  - Provides single place for documentation of key information with customizable reminders when documents must be renewed over the course of a study
- Facilitates sIRB review by tracking completion of reliance agreements or other key documents
- Addresses common challenge of study start-up
- Accessible and generalizable to any institution