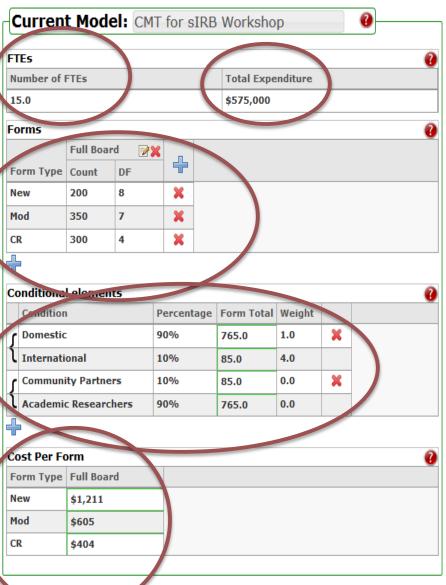

#### Costing Model Tool (CMT)

F

Washington University in St. Louis

| Future    | Mode     | 0  |                   |   |
|-----------|----------|----|-------------------|---|
| FTEs      |          |    |                   | ( |
| Number of | FTEs     |    | Total Expenditure |   |
| 28.8      |          |    | \$1,105,769       |   |
| Forms     |          |    |                   | 3 |
|           | Full Boa | rd |                   |   |
| Form Type | Count    | DF |                   |   |
| New       | 200      | 8  |                   |   |
| Mod       | 350      | 7  |                   |   |
| CR        | 300      | 4  |                   |   |

| Co | onditional elements  |            |            |        | 0 |
|----|----------------------|------------|------------|--------|---|
|    | Condition            | Percentage | Form Total | Weight |   |
| ſ  | Domestic             | 50%        | 425.0      | 1.0    |   |
| l  | International        | 50%        | 425.0      | 4.0    |   |
| ſ  | Community Partners   | 10%        | 85.0       | 0.0    |   |
| l  | Academic Researchers | 90%        | 765.0      | 0.0    |   |

| Cost Per Form |            |  |  |
|---------------|------------|--|--|
| Form Type     | Full Board |  |  |
| New           | \$2,328    |  |  |
| Mod           | \$1,164    |  |  |
| CR            | \$776      |  |  |